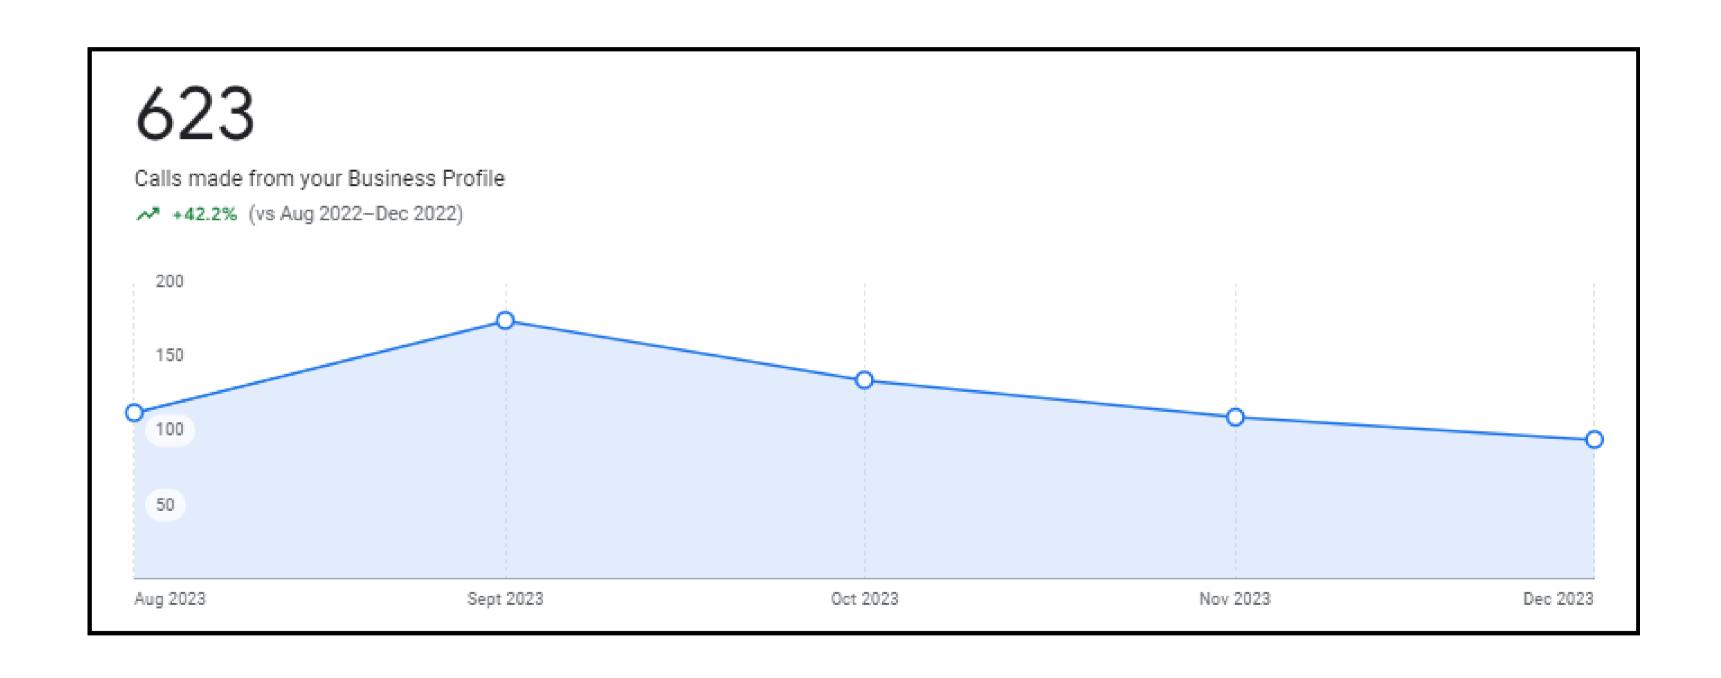

April 2023 | August 2023 |
|------------------------------------|--------------|------------|-------------|
| dental clinic in thane             | 22           | 9          | 1           |
| Dentist in Thane West              | 22           | 4          | 1           |
| Best Dental clinic in thane        | 35           | 6          | 1           |
| Braces treatment near me           | 41           | 15         | 1           |
| Dentist in thane                   | 23           | 16         | 2           |
| top dentist in thane               | 23           | 6          | 2           |
| Teeth whitening treatment in thane | 40           | 26         | 11          |
| pediatric dentist in thane         | 47           | 22         | 12          |

#### Calls made from The Business Profile





THANKYOU
FOR YOUR ATTENTION